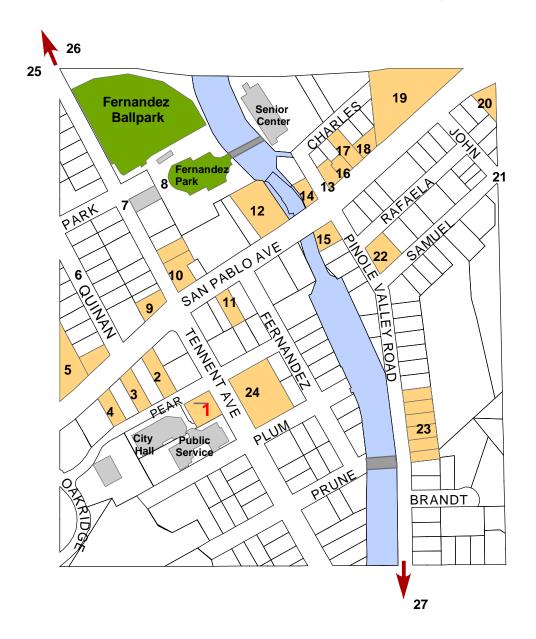

## **HISTORICAL SITES**

- 1 GREENFIELD'S DEPARTMENT STORE
- **2 BALDWIN HOUSE**
- 3 ITALIANATE HIP ROOF COTTAGES
- 4 FIRST METHODIST CHURCH
- **5 PINOLE HISTORICAL MURAL**
- **6 QUINAN ST**
- 7 TENNENT AVE
- 8 FERNANDEZ PARK
- 9 ANTLER'S TAVERN
- 10 NUNES BUILDING
- 11 BANK OF PINOLE
- 12 BOYD HOME
- 13 SQUARE DEAL GARAGE
- 14 CLARK HOME
- 15 WOY HOME AND BAKERY
- 16 STATS HOME
- 17 McDONALD HOME
- **18 CAPTAIN'S COTTAGE**
- 19 OLD SANTA FE DEPOT
- **20 DOWNER MANSION**
- 21 OLD SCHOOL HOUSE
- 22 2ND METHODIST CHURCH
- 23 BRANDT COTTAGES
- 24 CATHOLIC CHURCH
- 25 FERNANDEZ MANSION
- 26 DR M L FERNANDEZ HOME
- **27 FARIA HOUSE**